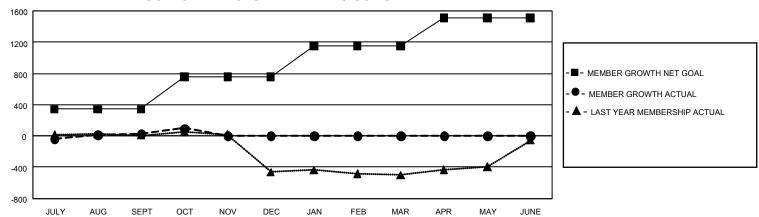

## GOALS AND ACTUAL MEMBERS CUMULATIVE

| DROPPED CLUBS: 5 |     | 229 CLUBS OF 762 ADDED 1<br>OR MORE NEW MEMBERS | GENDER DISTRIBUTION       |                |  |
|------------------|-----|-------------------------------------------------|---------------------------|----------------|--|
|                  |     |                                                 | MALE                      | 7,313 (46.56%) |  |
|                  |     |                                                 | FEMALE                    | 8,391 (53.42%) |  |
| DROPPED MEMBERS  |     |                                                 | NON BINARY                | 0 (0.00%)      |  |
| DECEASED         | 44  |                                                 | PREFER NOT TO ANSWER      | 4 (0.03%)      |  |
| CLUB CANCELLED   | 2   |                                                 | TOTAL FAMILY UNIT MEMBERS | 5,472          |  |
| OTHER            | 524 | CLICK HERE FOR                                  | ,                         |                |  |
| TOTAL            | 570 | CUMULATIVE MEMBERSHIP DATA                      | FAMILY MEMBERS PAYING HA  | LF DUES 3,132  |  |

## GMT Constitutional Area 3, Group D

REPORT DOES NOT INCLUDE CLUBS IN UNDISTRICTED AREAS.

| Clubs                 |               |           |               | Members               |                          |                         |                                                    |
|-----------------------|---------------|-----------|---------------|-----------------------|--------------------------|-------------------------|----------------------------------------------------|
| RESULTS FOR 2022-2023 |               |           |               | RESULTS FOR 2022-2023 |                          |                         |                                                    |
| QUARTER               | NEW CLUB GOAL | NEW CLUBS | DROPPED CLUBS | QUARTER MI            | EMBER GROWTH NET<br>GOAL | MEMBER GROWTH<br>ACTUAL | DROPPED MEMBERS<br>ACTUAL (including<br>transfers) |
| JULY/AUG/SEPT         | 21            | 3         | 5             | JULY/AUG/SEP1         | т 344                    | 522                     | 443                                                |
| OCT/NOV/DEC           | 30            | 3         | 0             | OCT/NOV/DEC           | 415                      | 210                     | 126                                                |
| JAN/FEB/MAR           | 18            | 0         | 0             | JAN/FEB/MAR           | 393                      | 0                       | 0                                                  |
| APR/MAY/JUNE          | 18            | 0         | 0             | APR/MAY/JUNE          | 361                      | 0                       | 0                                                  |