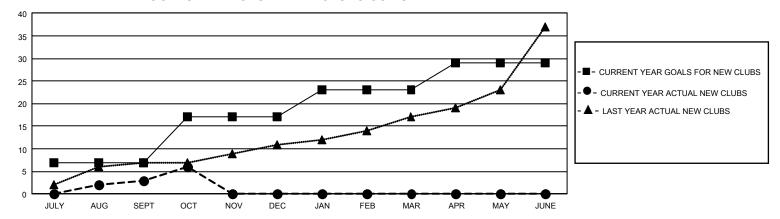

## GOALS AND ACTUAL NEW CLUBS CUMULATIVE

## GMT Constitutional Area 3, Group D

REPORT DOES NOT INCLUDE CLUBS IN UNDISTRICTED AREAS.

| Clubs                 |               |           |               | Members               |                          |                         |                                                    |
|-----------------------|---------------|-----------|---------------|-----------------------|--------------------------|-------------------------|----------------------------------------------------|
| RESULTS FOR 2022-2023 |               |           |               | RESULTS FOR 2022-2023 |                          |                         |                                                    |
| QUARTER               | NEW CLUB GOAL | NEW CLUBS | DROPPED CLUBS | QUARTER MI            | EMBER GROWTH NET<br>GOAL | MEMBER GROWTH<br>ACTUAL | DROPPED MEMBERS<br>ACTUAL (including<br>transfers) |
| JULY/AUG/SEPT         | 21            | 3         | 5             | JULY/AUG/SEP1         | т 344                    | 522                     | 443                                                |
| OCT/NOV/DEC           | 30            | 3         | 0             | OCT/NOV/DEC           | 415                      | 210                     | 126                                                |
| JAN/FEB/MAR           | 18            | 0         | 0             | JAN/FEB/MAR           | 393                      | 0                       | 0                                                  |
| APR/MAY/JUNE          | 18            | 0         | 0             | APR/MAY/JUNE          | 361                      | 0                       | 0                                                  |